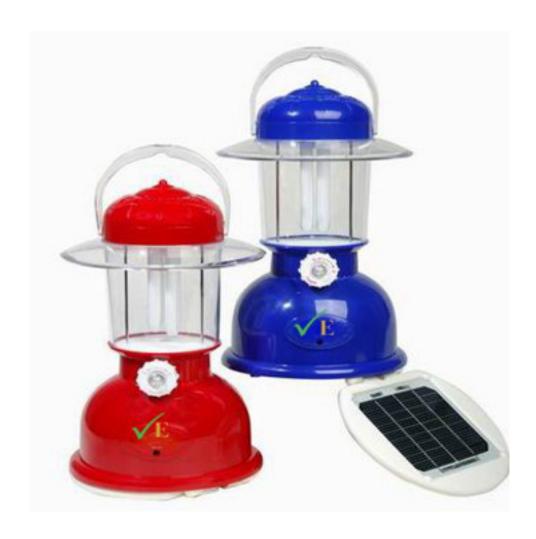

## **SOLAR LATERN**

Lanterns manufactured by Right Engineering is primarily a portable light. It can be used in household, small offices, shops and in factory security rooms.

## Scope of supply:

We supply a solar module of 3w power crystalline or a thin film PV to convert sunlight into DC power.

Lantern consisting of a 6V 4AH sealed maintenance free battery, 5CFL bulb of high efficiency with light output of 235 lumens, electronic circuits - housed in ABS plastic body. Choice of Colors is available while ordering.