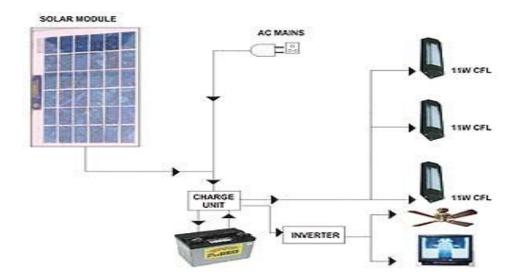

## SOLAR POWERED SUN UPS

Basically Solar Modules are used in the daytime to produce electricity from the sun energy and stored in the battery for usage in the night times.

We have developed 8 different models as SUN – UPS for main usage in houses, flats, common area lighting, small shops, medical shops, restaurants and in offices to be used during power cut period. The lights come ON automatically when the normal power fails and switch OFF automatically when the normal power comes back. The system is designed in such a way, the total charging is done by solar power during summer, 50% solar and 50% EB power during winter and 100% EB power in rainy days, so as to maintain the charges in the battery all the periods of the year. The products are very simple to install and requires practically no maintenance.

## SUN-UPS

| Details                | Item           | Solar<br>Module | Battery Capacity       | Hrs Per Day Usable       |
|------------------------|----------------|-----------------|------------------------|--------------------------|
| Package 1              | 3 X 11W<br>CFL | 15W X 1<br>No.  | 12 V 12 AH X 1<br>No.  | 2 Hrs Each               |
| Package 2<br>Package 3 | 3 X 11W        | 15W X 2         | 140.<br>12 V 12 AH X 2 | 4 Hrs Each<br>2 Hrs Each |
| 1 ackage 5             | CFL<br>3 X 11W | No.<br>15W X 3  | No.<br>12 V 12 AH X 3  |                          |
| Package 4              | CFL<br>1 X Fan | No.             | No.                    | 2 Hrs Each<br>2 Hrs      |
|                        | 60W            | 15W X 4         | 12 V 12 AH X 4         | 1 Hr                     |
|                        | 3 X 11W<br>CFL | No.             | No.                    |                          |
|                        | 1 X Fan<br>60W |                 |                        |                          |
|                        | 1 X TV<br>120W |                 |                        |                          |